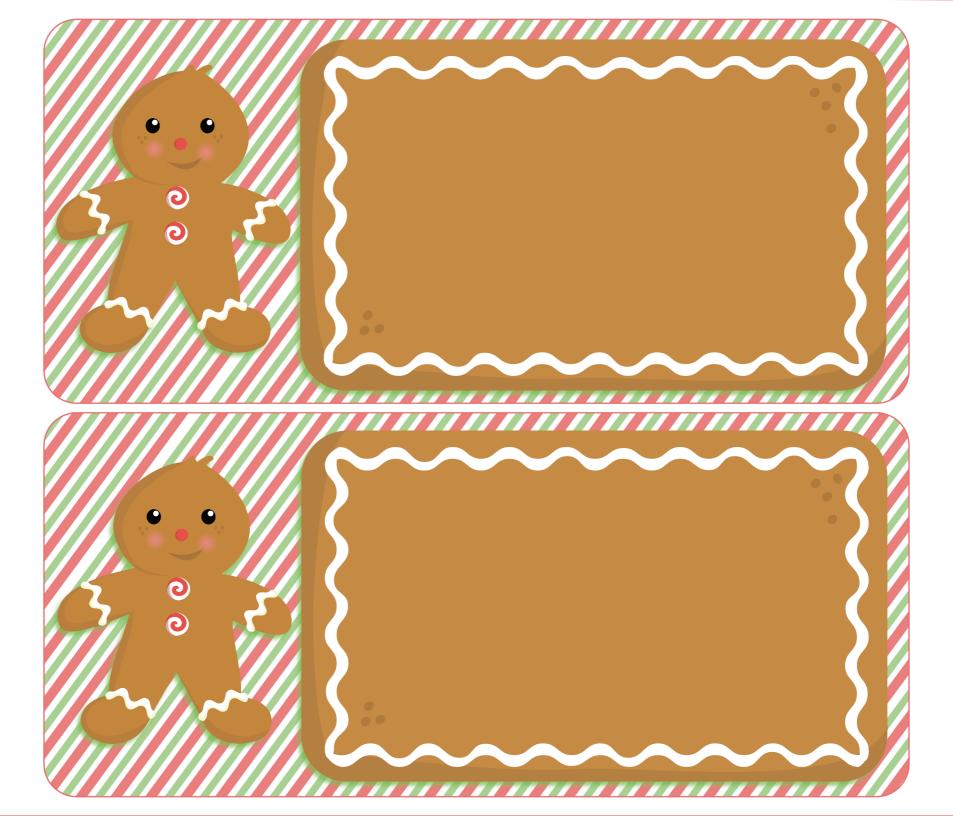

Print the medium labels on World Label WL-600 tables, the text is editable so you can use these as "made by" labels, favor tags, or "thank you" stickers.

Print the large labels on World Label WL-475 labels, the text is editable so these can be ingredients labels, recipe labels, or tags for larger party favors